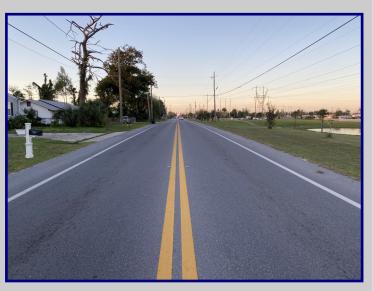

#### **Description of Project**

**GE** served as the Prime Design Consultant providing professional engineering services in the way of design consultation and construction management for the installation of 1.49-mile bike lanes. drainage improvements, and resurfacing of Transmitter Road, Bay County, Florida. This project was a Design-Build through C.W. Roberts Contracting, Inc. Bike Lanes were added to both sides of Transmitter Road from SR 22 to SR 30A (US 98/15th Street). The project included environmental permitting assistance, limited drainage review, utility coordination, roadway widening/resurfacing and sign and pavement marking design.

# Gortemoller Engineering, Inc.

708 Thomas Drive Panama City Beach, Florida 32408 PH: 850-249-2425 dgortemoller@gorteng.com www.gorteng.com

TRANSMITTER ROAD (CR 2327) -**BIKE LANES AND RESURFACING** Panama City, Florida