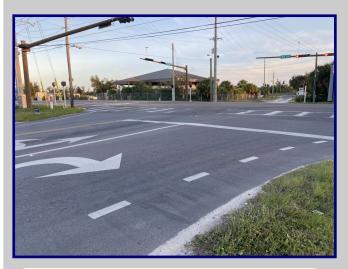

#### **Description of Project**

**GE** served as the Prime Design Consultant providing professional engineering services in the way of design consultation and construction management for the installation of 1.49-mile bike lanes. drainage improvements, and resurfacing of Transmitter Road, Bay County, Florida. This project was a Design-Build through C.W. Roberts Contracting, Inc. Bike Lanes were added to both sides of Transmitter Road from SR 22 to SR 30A (US 98/15th Street). The project included environmental permitting assistance, limited drainage review, utility coordination, roadway widening/resurfacing and sign and pavement marking design.

# Gortemoller Engineering, Inc.

708 Thomas Drive Panama City Beach, Florida 32408 PH: 850-249-2425 dgortemoller@gorteng.com www.gorteng.com

TRANSMITTER ROAD (CR 2327) -**BIKE LANES AND RESURFACING** Panama City, Florida